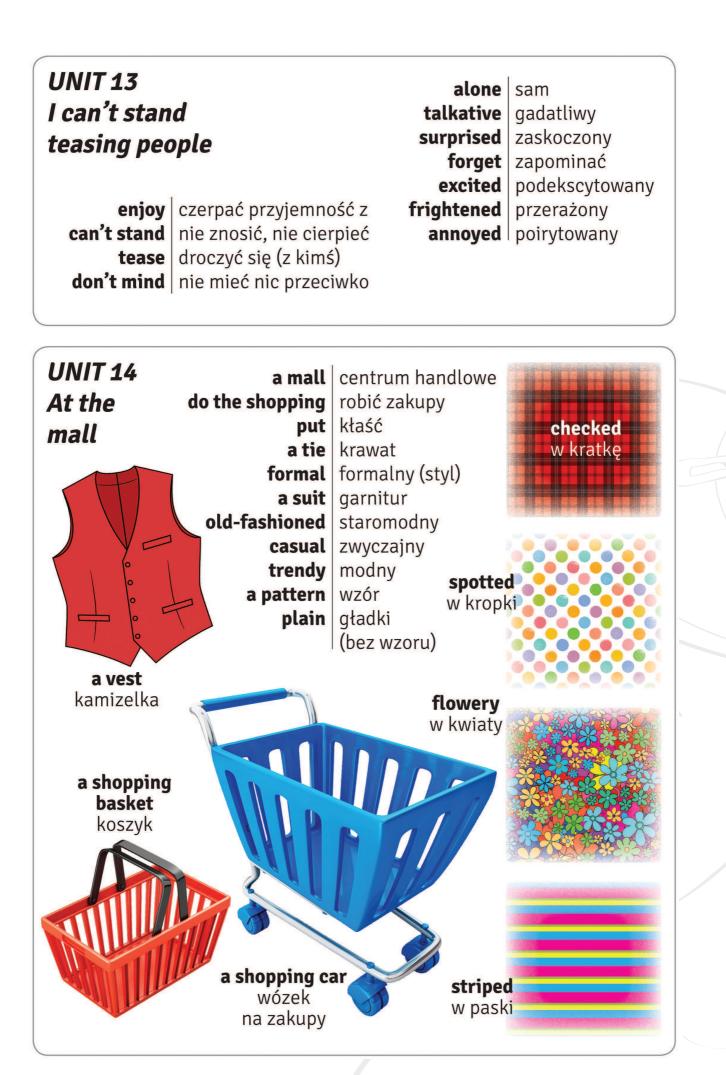

## At the mall.

a shopping cart

a shopping basket

| a mall<br>do the shopping                             | centrum handlowe<br>robić zakupy                           |
|-------------------------------------------------------|------------------------------------------------------------|
| What is a mall?                                       | A mall is a large building with a lot of shops.            |
| Is there a mall near your house?                      | No, there isn't a mall near my house.                      |
| Do your parents do the shopping<br>at the mall?       | Yes, my parents do the shopping at the mall.               |
| Do you do the shopping together with<br>your parents? | Yes, I sometimes do the shopping together with my parents. |
| Can you buy a smartphone at the mall?                 | Yes, I can buy a smartphone at the mall.                   |
| Can you buy clothes at the mall?                      | Yes, I can buy clothes at the mall.                        |

| a shopping cart<br>put                                                                      | wózek na zakupy<br>kłaść                                                                |
|---------------------------------------------------------------------------------------------|-----------------------------------------------------------------------------------------|
| What's a shopping cart usually made of?                                                     | A shopping cart is usually made of metal.                                               |
| How many wheels does a shopping cart have?                                                  | A shopping cart has four wheels.                                                        |
| Do parents sometimes put their children<br>in a shopping cart when they do<br>the shopping? | Yes, parents sometimes put their children in a shopping cart when they do the shopping. |
| Do you want to sit in a shopping cart?                                                      | Yes, I want to sit in a shopping cart.                                                  |
| Do your parents put their shopping in a shopping cart?                                      | Yes, my parents put their shopping in a shopping cart.                                  |

checked

a vest

| a shopping basket                                     | koszyk                                                  |  |
|-------------------------------------------------------|---------------------------------------------------------|--|
| What's a shopping basket usually made of?             | A shopping basket is usually made of plastic.           |  |
| Does a shopping basket have any wheels?               | No, a shopping basket doesn't have any wheels.          |  |
| Is a shopping basket lighter than<br>a shopping cart? | Yes, a shopping basket is lighter than a shopping cart. |  |
|                                                       |                                                         |  |

| a pattern<br>checked                                    | wzór<br>w kratkę                                            |
|---------------------------------------------------------|-------------------------------------------------------------|
| Do you have checked trousers?                           | No, I don't have checked trousers.                          |
| Do you wear a T-shirt<br>with a checked pattern?        | No, I don't wear a T-shirt with a checked pattern.          |
| Do girls like wearing skirts with<br>a checked pattern? | Yes, some girls like wearing skirts with a checked pattern. |

| flowery<br>a vest                                | w kwiaty<br>kamizelka                         |
|--------------------------------------------------|-----------------------------------------------|
| Do girls like wearing flowery dresses?           | Yes, girls like wearing flowery dresses.      |
| Do you like flowery patterns<br>on your clothes? | Yes, I like flowery patterns on my clothes.   |
| Do you have a vest in your wardrobe?             | Yes, I have a vest in my wardrobe.            |
| Do boys like wearing flowery T-shirts?           | Yes, some boys like wearing flowery T-shirts. |
| Do you think that only boys wear vests?          | No, I don't think that only boys wear vests.  |

| tripe | d |
|-------|---|
|-------|---|

spotted

flowery

| plain<br>a tie                           | gładki (bez wzoru)<br>krawat                                                   |
|------------------------------------------|--------------------------------------------------------------------------------|
| Do you prefer plain clothes?             | Yes, I prefer plain clothes.<br>/ No, I don't prefer plain clothes.            |
| Do boys wear a tie to school?            | Yes, some boys wear a tie to school.<br>/ No, boys don't wear a tie to school. |
| Do you prefer plain or flowery trousers? | l prefer plain trousers.                                                       |
| Do you like wearing a tie?               | No, I don't like wearing a tie.<br>/ Yes, I like wearing a tie.                |

| striped<br>spotted                       | w paski<br>w kropki                                             |
|------------------------------------------|-----------------------------------------------------------------|
| Do you look nice in spotted trousers?    | No, I don't look nice in spotted trousers.                      |
| Does a clown wear spotted trousers?      | Yes, a clown sometimes wears spotted trousers.                  |
| Do girls wear spotted dresses in summer? | Yes, girls wear spotted dresses in summer.                      |
| Do you have striped socks?               | Yes, I have striped socks.<br>/ No, I don't have striped socks. |

| formal                                          | formalny (styl)                                   |
|-------------------------------------------------|---------------------------------------------------|
| a suit                                          | garnitur                                          |
| Do you like wearing formal clothes?             | No, I don't like wearing formal clothes.          |
| Do you wear a suit when you do                  | No, I don't wear a suit when I do                 |
| the shopping?                                   | the shopping.                                     |
| Can we buy a suit at the mall?                  | Yes, we can buy a suit at the mall.               |
| Do your parents wear formal clothes<br>at home? | No, my parents don't wear formal clothes at home. |

## **14** unit

| casual                                                  | zwyczajny                                                         |
|---------------------------------------------------------|-------------------------------------------------------------------|
| Do you prefer casual or formal clothes?                 | I prefer casual clothes.                                          |
| Do you wear casual clothes when you go<br>to school?    | Yes, I wear casual clothes when I go<br>to school.                |
| Do people wear casual clothes when they go to the mall? | Yes, people wear casual clothes when they go to the mall.         |
| Do people wear casual clothes when they<br>go to work?  | <i>No, people don't wear casual clothes when they go to work.</i> |

| staromodny<br>modny                                        |
|------------------------------------------------------------|
| No, young people don't like wearing old-fashioned clothes. |
| Yes, I like wearing trendy clothes.                        |
| No, I don't think a spotted vest is trendy.                |
| No, it isn't old-fashioned to wear jeans.                  |
|                                                            |