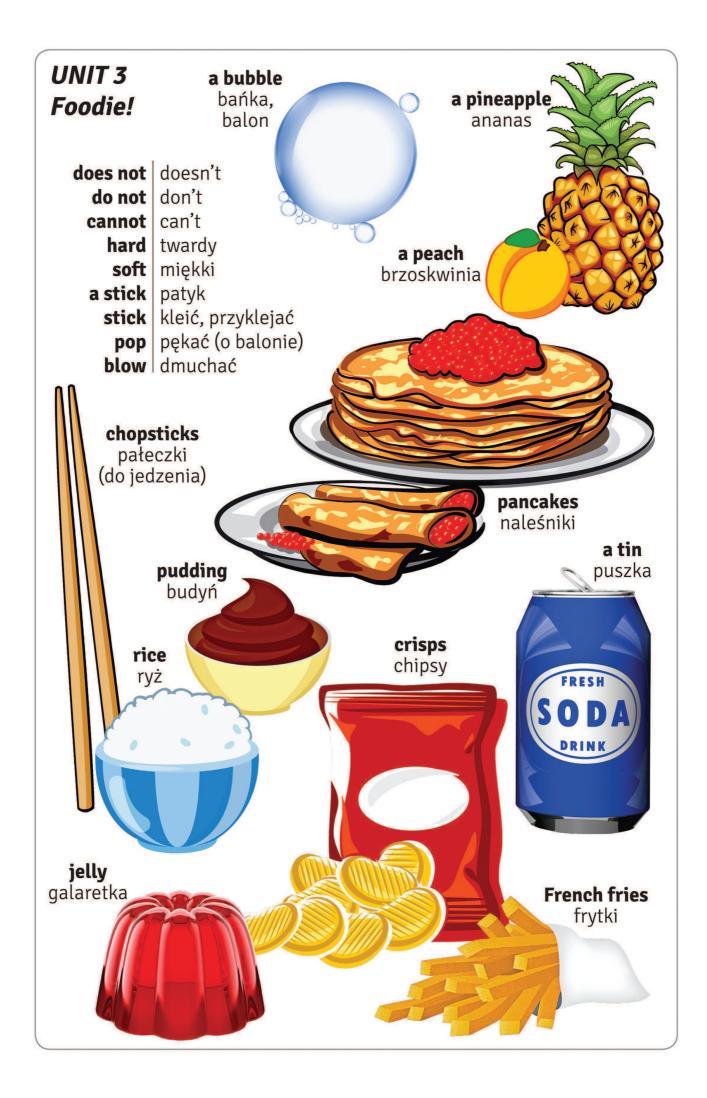

| hard<br>soft<br>a stick<br>stick                                          | twardy<br>miękki<br>patyk<br>kleić, przyklejać |
|---------------------------------------------------------------------------|------------------------------------------------|
| Are lollipops hard sweets?                                                | Yes, lollipops are hard sweets.                |
| Is cotton floss soft? Yes, cotton floss is soft.                          |                                                |
| Are lollipop sticks made of wood? Yes, some lollipop sticks are made of w |                                                |
| Do you prefer soft or hard apples? <i>I prefer soft apples.</i>           |                                                |
| Do you like ice-cream on a stick?                                         | Yes, I like ice cream on a stick.              |

a pineapple

| a bubble<br>blow<br>pop                                                 | bańka, balon<br>dmuchać<br>pękać (o balonie)           |  |
|-------------------------------------------------------------------------|--------------------------------------------------------|--|
| Which do you prefer: chewing gum<br>or bubble gum?                      | l prefer bubble gum.                                   |  |
| Is it easy to blow bubbles with bubble gum?                             | No, it isn't easy to blow bubbles with bubble<br>gum.  |  |
| Is it easy to blow up a balloon? No, it isn't easy to blow up a balloon |                                                        |  |
| Do children like making soap bubbles?                                   | <b>ubbles?</b> Yes, children like making soap bubbles. |  |
| Does a soap bubble pop when you touch it?                               | Yes, a soap bubble pops when you touch it.             |  |

| pancakes<br>cannot                       | naleśniki<br>can't                             |  |
|------------------------------------------|------------------------------------------------|--|
| Do you eat pancakes at home?             | Yes, I eat pancakes at home.                   |  |
| Who makes pancakes in your family?       | My mum makes pancakes in my family.            |  |
| Do you like pancakes with jam?           | Yes, I like pancakes with jam.                 |  |
| What shape are pancakes?                 | Pancakes are usually round.                    |  |
| Are pancakes usually sweet?              | Yes, pancakes are usually sweet.               |  |
| Can you make pancakes?                   | No, I can't make pancakes.                     |  |
| Can we eat pancakes with a wooden spoon? | No, we can't eat pancakes with a wooden spoon. |  |

| a pineapple<br>a tin<br>a peach    | ananas<br>puszka<br>brzoskwinia         |  |
|------------------------------------|-----------------------------------------|--|
| Do you like pineapples from tins?  | No, I don't like pineapples from tins.  |  |
| Do you like peach juice?           | Yes, I like peach juice.                |  |
| Do you like pancakes with peaches? | No, I don't like pancakes with peaches. |  |
| Do you eat peaches from a tin?     | No, I don't eat peaches from a tin.     |  |
| Do you eat peach ice cream?        | No, I don't eat peach ice cream.        |  |
|                                    |                                         |  |

| pudding<br>jelly                             | budyń<br>galaretka                                |
|----------------------------------------------|---------------------------------------------------|
| Do you like chocolate pudding?               | Yes, I like chocolate pudding.                    |
| Do you eat strawberry jelly?                 | Yes, I eat strawberry jelly.                      |
| Is chocolate pudding your favourite dessert? | No, chocolate pudding isn't my favourite dessert. |
| Is jelly sweeter than chocolate?             | No, jelly isn't sweeter than chocolate.           |
| Do you know how to make pudding?             | Yes, I know how to make pudding.                  |

| <b>chopsticks</b> pałeczki (do jedzenia)<br><b>rice</b> ryż                  |                                                  |
|------------------------------------------------------------------------------|--------------------------------------------------|
| What can we eat with chopsticks?                                             | We can eat rice with chopsticks.                 |
| Do you eat rice with vegetables for dinner?                                  | Yes, I eat rice with vegetables for dinner.      |
| Is it easy to eat with chopsticks? No, it isn't easy to eat with chopsticks. |                                                  |
| Is it possible to eat pasta with chopsticks?                                 | Yes, it's possible to eat pasta with chopsticks. |
| Do Chinese people love rice? Yes, Chinese people love rice.                  |                                                  |

French fries

chopsticks

rice

crisps

| French fries<br>crisps                          | frytki<br>chipsy                                |  |
|-------------------------------------------------|-------------------------------------------------|--|
| What are French fries made of?                  | French fries are made of potatoes.              |  |
| Can you eat French fries at school?             | No, I can't eat French fries at school.         |  |
| Are crisps a healthy snack for you?             | No, crisps aren't a healthy snack for me.       |  |
| Are some crisps too salty?                      | Yes, some crisps are too salty.                 |  |
| Do you like French fries with a lot of ketchup? | Yes, I like French fries with a lot of ketchup. |  |