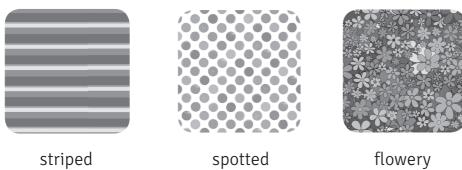

| tripe | d |
|-------|---|
|-------|---|

spotted

flowery

| plain<br>a tie                           | gładki (bez wzoru)<br>krawat                                                   |
|------------------------------------------|--------------------------------------------------------------------------------|
| Do you prefer plain clothes?             | Yes, I prefer plain clothes.<br>/ No, I don't prefer plain clothes.            |
| Do boys wear a tie to school?            | Yes, some boys wear a tie to school.<br>/ No, boys don't wear a tie to school. |
| Do you prefer plain or flowery trousers? | l prefer plain trousers.                                                       |
| Do you like wearing a tie?               | No, I don't like wearing a tie.<br>/ Yes, I like wearing a tie.                |

| striped<br>spotted                       | w paski<br>w kropki                                             |
|------------------------------------------|-----------------------------------------------------------------|
| Do you look nice in spotted trousers?    | No, I don't look nice in spotted trousers.                      |
| Does a clown wear spotted trousers?      | Yes, a clown sometimes wears spotted trousers.                  |
| Do girls wear spotted dresses in summer? | Yes, girls wear spotted dresses in summer.                      |
| Do you have striped socks?               | Yes, I have striped socks.<br>/ No, I don't have striped socks. |

| flowery<br>a vest                                | w kwiaty<br>kamizelka                         |
|--------------------------------------------------|-----------------------------------------------|
| Do girls like wearing flowery dresses?           | Yes, girls like wearing flowery dresses.      |
| Do you like flowery patterns<br>on your clothes? | Yes, I like flowery patterns on my clothes.   |
| Do you have a vest in your wardrobe?             | Yes, I have a vest in my wardrobe.            |
| Do boys like wearing flowery T-shirts?           | Yes, some boys like wearing flowery T-shirts. |
| Do you think that only boys wear vests?          | No, I don't think that only boys wear vests.  |